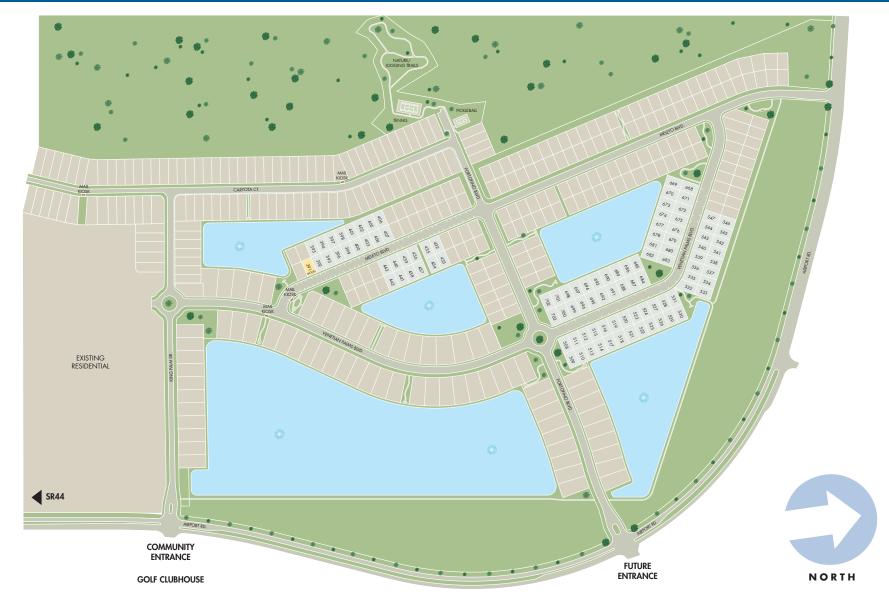

## The Palms at Venetian Bay

2910 Meleto Blvd. New Smyrna Beach, Fl. 32168

This map depiction is not an official site plan, may not be drawn to scale, and may not reflect all easements and other matters affecting the community. Rather, it is an artist's conceptual rendering intended to give buyer a general overview of the contemplated community. This map depiction does not constitute a guaranty that the community will be built out or developed as shown and Meritage has not made, does not make, and specifically negates and disclaims any representations, warranties, and guarantees with respect to the map depiction, including, but not limited to, any depiction or description of any physical characteristics of the community or any improvements pertaining thereto, and any depiction or description of the real estate comprising or contemplated to community. The party developing the community may make changes in the design and plan of the community (including, without limitation, the number of homes and/or the sizes of lots in the Community), and in any currently contemplated timing of the development of the community, and in any currently contemplated to make any and all such changes. REV 031820.