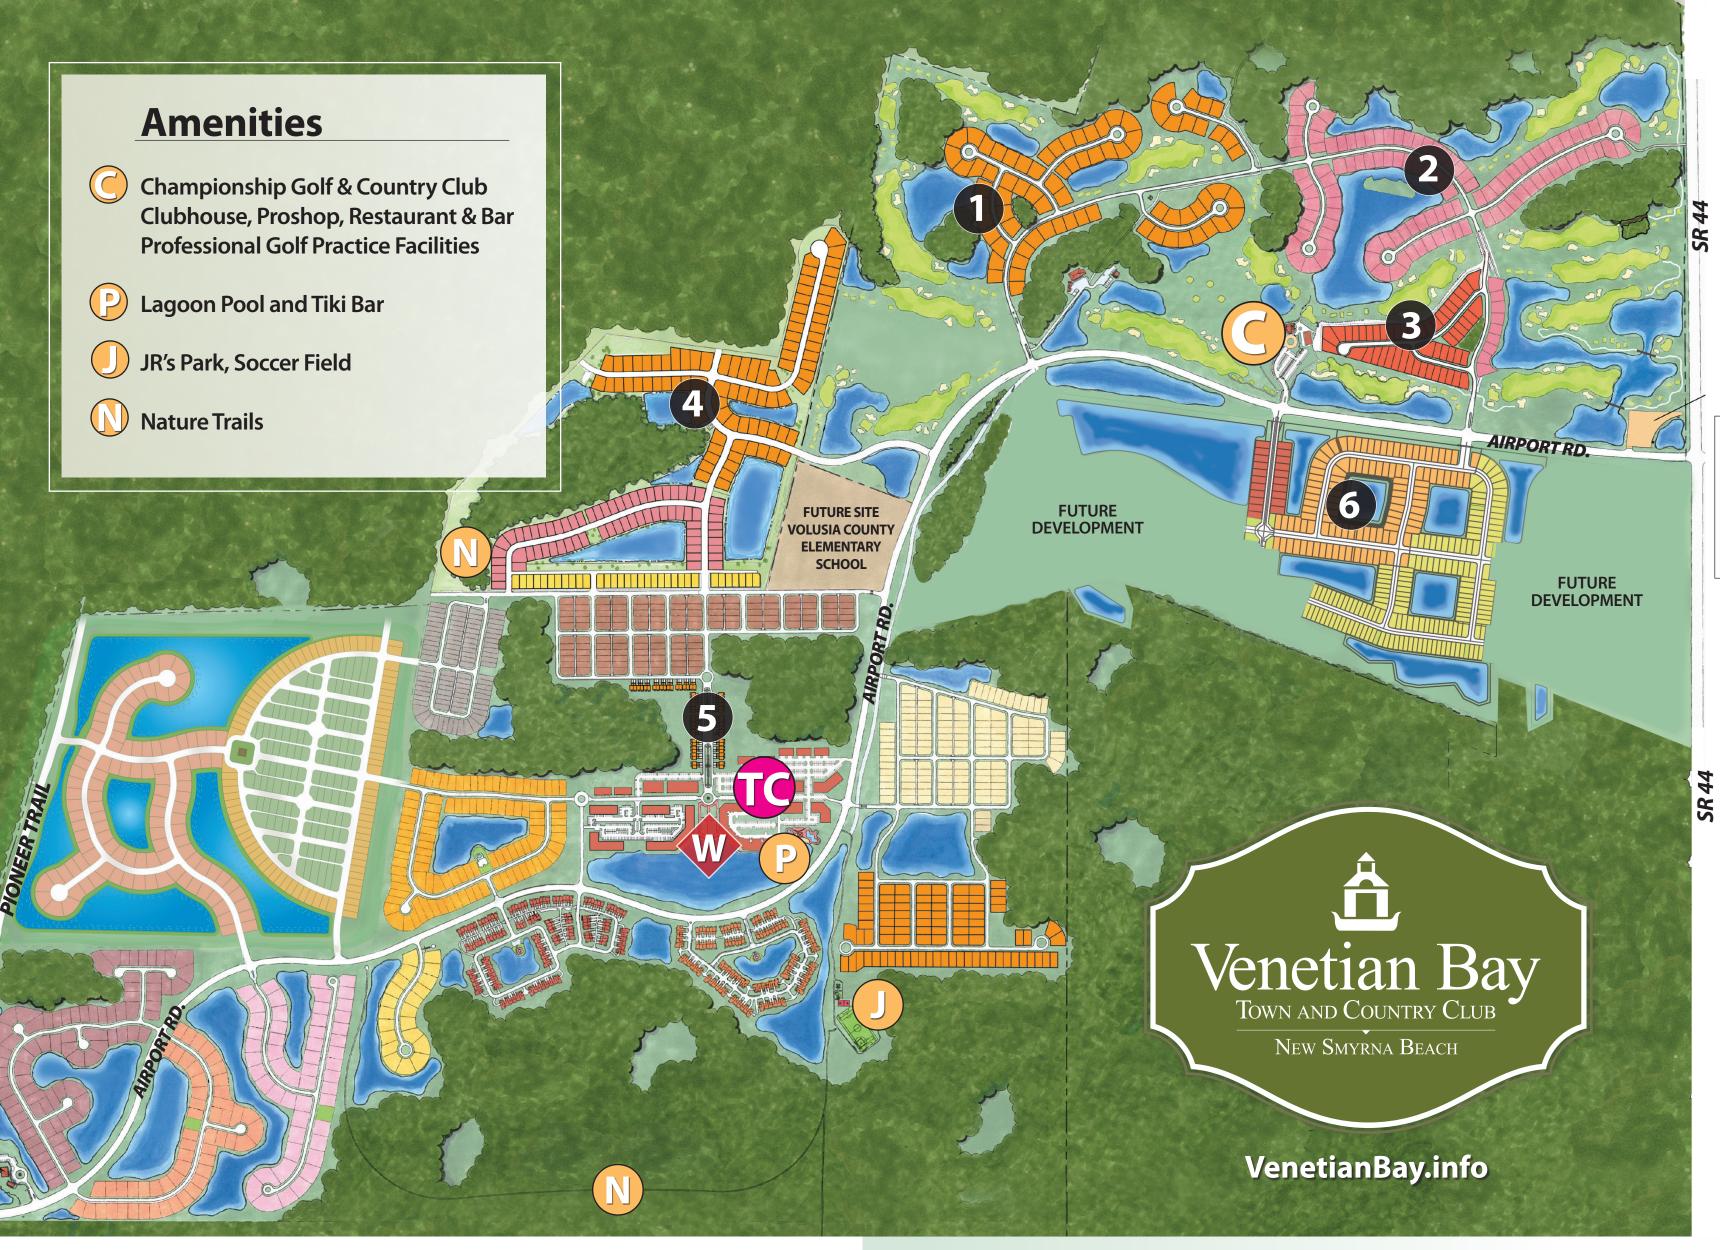

## WELCOME CENTER AT THE TOWN CENTER

(386) 428-8448

424 Luna Bella Lane, #122 New Smyrna Beach, FL 32168

- 1 PORTOFINO ESTATES
  by Platinum Builders (386) 690-5339
  Luxury Estates in a private gated enclave,
  from the \$600s \$2M.\*
- PORTOFINO RESERVE
  by Paytas Homes (386) 402-8185
  Semi-custom residences in a gated
  community, from the \$300s.\*
- PORTOFINO CLUB HOMES by Adley Homes (386) 944-9000 Gated, Golf front luxury homes, from the \$300s.\*
- 4 ESTATES OF VERANO
  by Platinum Builders (386) 690-5339
  Executive Craftsman Style Homes on oversized homesites, from the \$300s.\*
- FOUNTAINS EAST TOWNHOMES by Platinum Builders (386) 690-5339
  Super Spacious and Maintenance-Free 3,000 Total Sq. Ft. 3 & 4BR, 3BA, 2CG, 2 Covered Balconies, from the \$270s.\*
- THE PALMS Phase I
  by Paytas Homes (386) 402-8185
  by The Johnson Group (386) 424-0558
  Single-family homes from the \$200s.\*

\* See builders for lot and plan availability. Prices are set by each builder and subject to change without notice. Not responsible for typographical errors. Map is an artists rendering for the purpose of locating communities and amenities. Map is not to scale.