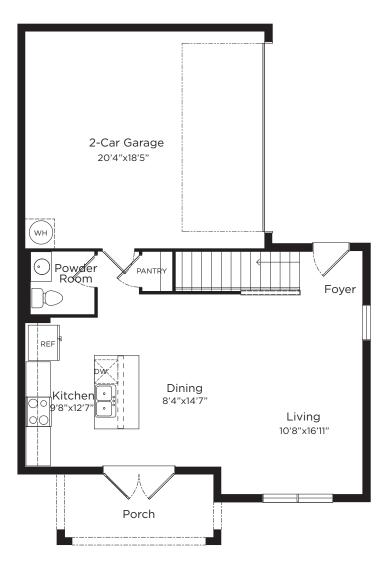

## **Archer**

3 Bedrooms, 2.5 Bathrooms, 2-Car Garage, 1,587 Sq. Ft.

1st LEVEL FLOOR PLAN