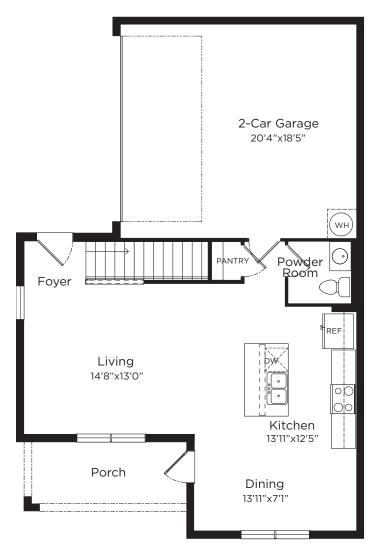

## **Archer**

3 Bedrooms, 2.5 Bathrooms, 2-Car Garage, 1,587 Sq. Ft.

1st LEVEL FLOOR PLAN