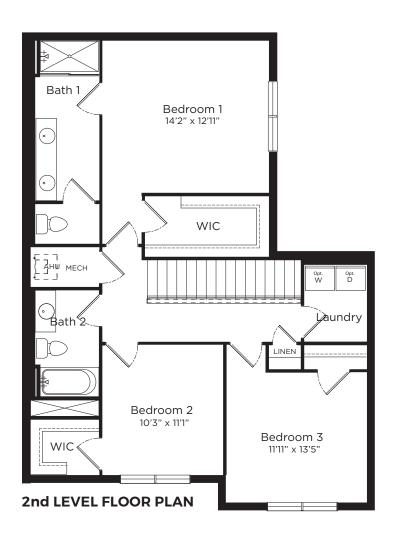

## **Archer**

3 Bedrooms, 2.5 Bathrooms, 2-Car Garage, 1,587 Sq. Ft.

1st LEVEL FLOOR PLAN