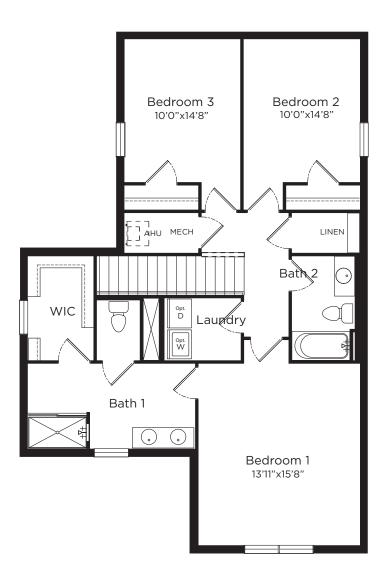

## **Archer**

3 Bedrooms, 2.5 Bathrooms, 2-Car Garage, 1,587 Sq. Ft.

1st LEVEL FLOOR PLAN

2nd LEVEL FLOOR PLAN